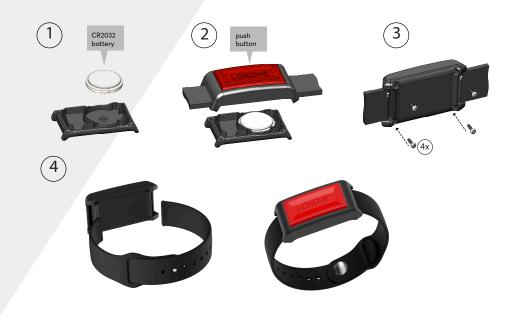

### Installation

The Wrist Button Air is powered by a CR2032 battery. Once the Wrist Button Air is assembled simply configure it in Loxone Config in the usual way.

The installation of this device has to be carried out by a qualified person. The device has to be fitted in accordance with building regulations for electrical and fire safety. If the device is not installed according to manufacturers guidelines the protection of the device may be affected.